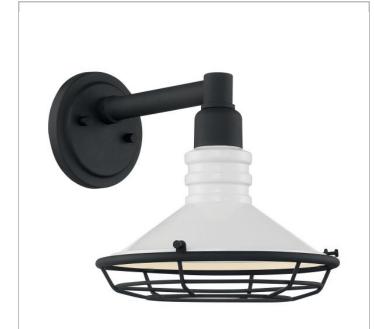

## **NUVO 60-7051**

BLUE HARBOR 1LT SM OUTDOOR

Notes

| General         |                              |
|-----------------|------------------------------|
| Status          | Active                       |
| Collection      | Blue Harbor                  |
| Finish          | Gloss White / Textured Black |
| Style           | Nautical & Coastal           |
| Number of Lamps | 1                            |
| Height (in.)    | 10                           |
| Width (in.)     | 9.75                         |
| Extension (in.) | 12.75                        |

| Specifications        |                |  |
|-----------------------|----------------|--|
| Base                  | Medium         |  |
| Bulb Type             | Incandescent   |  |
| Max Wattage           | 60             |  |
| Bulb Included         | No             |  |
| Glass Description     | Not Applicable |  |
| Weight (lb.)          | 2.75           |  |
| Up/Down Installation  | Down Only      |  |
| Fixture Type          | Sconce         |  |
| Fixture Material      | Steel          |  |
| Dimensions            |                |  |
| Backplate Width (in.) | 5.04           |  |