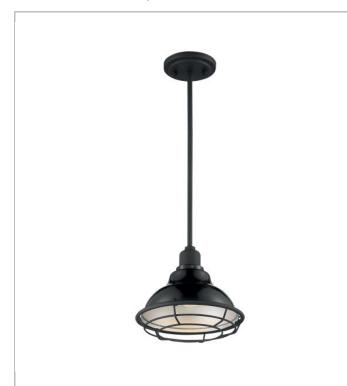

## SATCO NUVO

Project Name

ocation Prepared By

**NUVO 60-7003** 

NEWBRIDGE 1LT SMALL PENDANT

Notes

| General         |                      |
|-----------------|----------------------|
| Status          | Active               |
| Collection      | Newbridge            |
| Finish          | Gloss Black / Silver |
| Style           | Farmhouse            |
| Number of Lamps | 1                    |
| Height (in.)    | 8.25                 |
| Width (in.)     | 9.75                 |

| Base                   | Medium         |
|------------------------|----------------|
| Bulb Type              | Incandescent   |
| Max Wattage            | 60             |
| Bulb Included          | No             |
| Glass Description      | Not Applicable |
| Weight (lb.)           | 2.64           |
| Sloped Ceiling         | Yes            |
| Up/Down Installation   | Down Only      |
| Fixture Type           | Pendant        |
| Fixture Material       | Steel          |
| Dimensions             |                |
| Backplate Width (in.)  | 5.04           |
| Packplata Height (in ) | 0.07           |