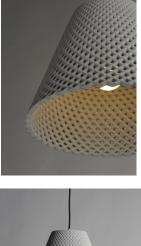

## **PRODUCT DESCRIPTION**

Beautiful pendants cast in White Gypsum or Grey Concrete with a perforated woven pattern that allows light to penetrate through the sides as well as down. The material itself is paintable so you can customize for a perfect fit.