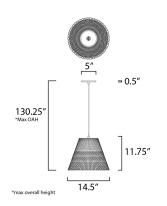

## MEASUREMENTS

DIMENSION : 1 MAX OAH : 1 CANOPY : 5 HANGING WEIGHT : 1

## LAMPING INPUT VOLTAGE : 12

BULB : 1 BULB INCLUDED : (N DIMMABLE : Y

: 14.5" L x 14.5" W x 11.75" H : 130.25" OAH : 5" W x 0.5" H x 5" L : 13.89 lb

E : 120V
: 1 x 60W Incandescent E26 Medium , 60W Total
D : (Not Included)
: Y