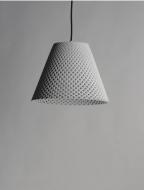

## **PRODUCT DESCRIPTION**

Beautiful pendants cast in White Gypsum or Grey Concrete with a perforated woven pattern that allows light to penetrate through the sides as well as down. The material itself is paintable so you can customize for a perfect fit.