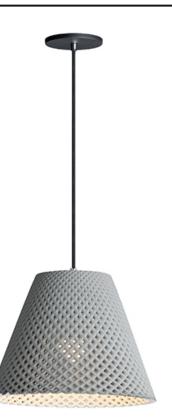

## **PRODUCT DESCRIPTION**

Beautiful pendants cast in White Gypsum or Grey Concrete with a perforated woven pattern that allows light to penetrate through the sides as well as down. The material itself is paintable so you can customize for a perfect fit.